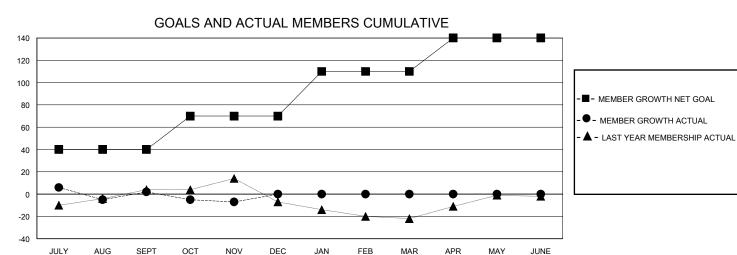

## MONTHLY MEMBERSHIP PROGRESS REPORT

District 4 A3

GMT: LOCATION CALIFORNIA GMT CA

|               | Club          | s           |               | Members RESULTS FOR 2024-2025 |                        |                         |                                                    |  |  |
|---------------|---------------|-------------|---------------|-------------------------------|------------------------|-------------------------|----------------------------------------------------|--|--|
|               | RESULTS FOR   | R 2024-2025 |               |                               |                        |                         |                                                    |  |  |
| QUARTER       | NEW CLUB GOAL | NEW CLUBS   | DROPPED CLUBS | QUARTER MEME                  | BER GROWTH NET<br>GOAL | MEMBER GROWTH<br>ACTUAL | DROPPED<br>MEMBERS ACTUAL<br>(including transfers) |  |  |
| JULY/AUG/SEPT | 0             | 0           | 0             | JULY/AUG/SEPT                 | 40                     | 43                      | 36                                                 |  |  |
| OCT/NOV/DEC   | 0             | 0           | 0             | OCT/NOV/DEC                   | 30                     | 16                      | 23                                                 |  |  |
| JAN/FEB/MAR   | 0             | 0           | 0             | JAN/FEB/MAR                   | 40                     | 0                       | 0                                                  |  |  |
| APR/MAY/JUNE  | 1             | 0           | 0             | APR/MAY/JUNE                  | 30                     | 0                       | 0                                                  |  |  |